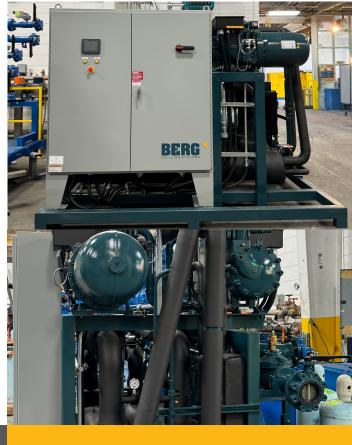

## **Project:**

Industrial Type Water Cooled Chiller

**Client:** Industrias Del Envases

**Year**: 2023

Solution: Supply of Dual

Circuits Indoor Water-Cooled

Chiller

## **Features:**

- One 116 TR Indoor Water-Cooled Chiller
- R134a refrigerant
- Two individual circuits
- Two Bitzer compact screw compressors
- Two shell and tube condensers
- Two shell and tube evaporator
- Electronic Expansion Valve
- Automatic Water Regulator
- Electrical control panel
- Packaging for sea freight container

## Highlights:

**Custom Engineered** 

Commissioning

Water-cooled

**PLC System** 

**Touch Screen HMI** 

Factory-tested

Supply of industrial type water cooled chiller for an industrial packaging manufacturer. Scope of work included: One 116 TR Indoor Water-Cooled Chiller charged with R134a refrigerant, two individual circuits, two Bitzer compact screw compressors, two shell and tube condensers, two shell and tube evaporator, Electronic Expansion Valve, Automatic Water Regulator, electrical control panel, centralized PLC System, Touch Screen HMI, factory-tested, commissioning, packaging for sea freight container.